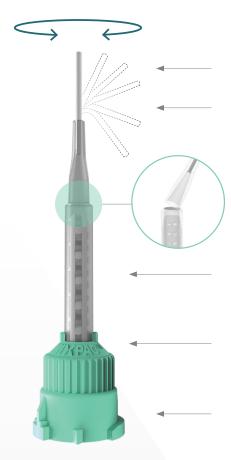

### 360° rotatable

#### Smooth rounded design

#### Bendable integrated cannula

Allows flexible and highly precise dispensing, even in difficult to access area.

#### Integrated breaking zone

For quick and easy application

#### **T-Mixer technology**

Up to 40% less material waste

#### **MIXPAC Stamp**

Genuine MIXPAC mixing tips have the MIXPAC brand stamped.