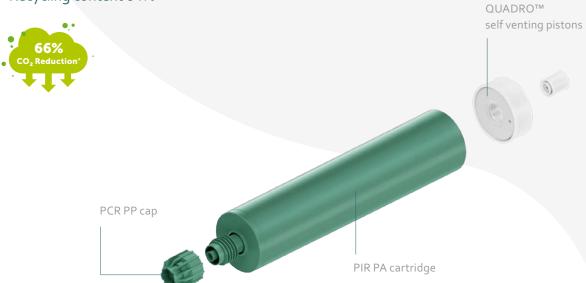

### 320ML CARTRIDGE SET

320mL 10:1 Recycling content 84%

#### \* Q-System cartridge set reduces carbon footprint in comparison to standard polyamid cartridge