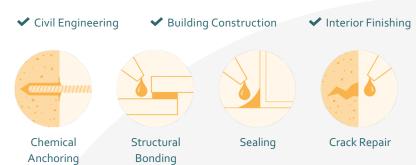

#### Matching for construction applications

With the Q-System cartridge set, two component materials can be easily dispensed for a wide range of construction applications.