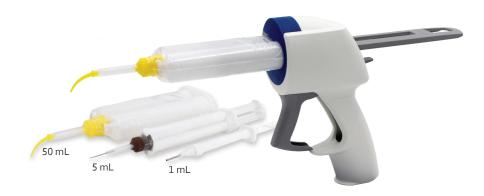

## FOR MIXPAC™ APPLICATION SYSTEMS

**MIXPAC Protective Sleeves** provide convenient and effective barrier protection of multi-use application systems to protect the dentist, staff and patient against infectious disease during clinical use.

| Order No. | Article    | Description                    | Volume | Color       | QTY/Box |
|-----------|------------|--------------------------------|--------|-------------|---------|
| 168058    | PRS 801-03 | Protective Sleeve, 50 mL, LDPE | 50 mL  | Transparent | 300     |
| 168057    | PRS 701-03 | Protective Sleeve, 5 mL, LDPE  | 5 mL   | Transparent | 300     |
| 168056    | PRS 601-03 | Protective Sleeve, 1 mL, LDPE  | 1 mL   | Transparent | 300     |