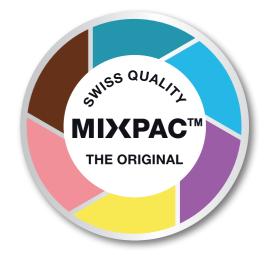

### The Candy Colors<sup>™</sup>

Six different colors – yellow, teal, blue, pink, brown and purple – distinguish the look of genuine MIXPAC products.

### The MIXPAC seal of quality Genuine MIXPAC products use the MIXPAC quality seal.

Genuine MIXPAC mixing tips have the MIXPAC brand stamped on the top