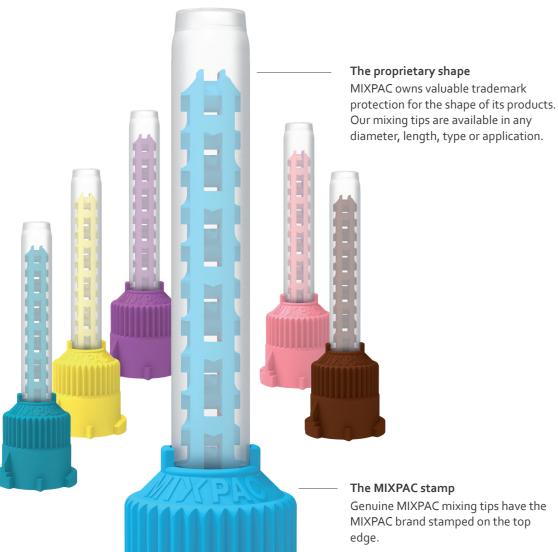

### How to identify original MIXPAC<sup>™</sup> products

### The MIXPAC seal of quality Genuine MIXPAC products use the MIXPAC quality seal.

Genuine MIXPAC mixing tips have the MIXPAC brand stamped on the top