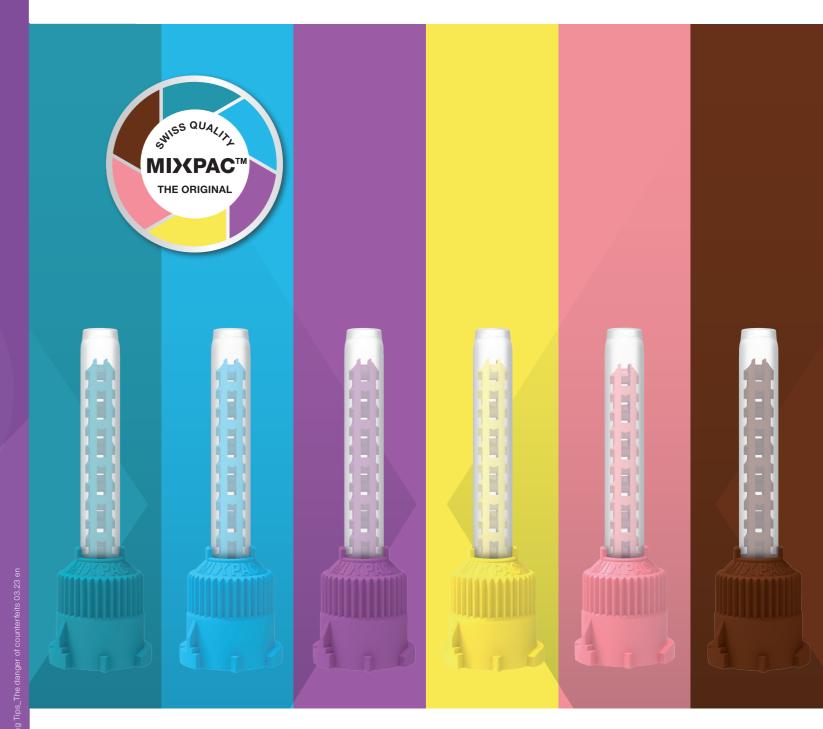

### The Candy Colors<sup>™</sup>

Six different colors – yellow, teal, blue, pink, brown and purple – distinguish the look of genuine MIXPAC products.

### The MIXPAC seal of quality Genuine MIXPAC products use the MIXPAC quality seal.

Genuine MIXPAC mixing tips have the MIXPAC brand stamped on the top